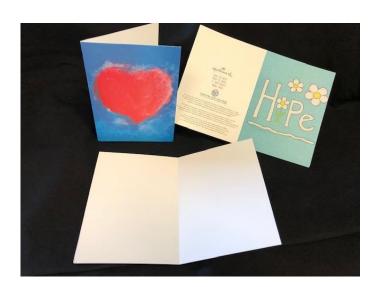

## JEWELERS FOR CHILDREN NOTE CARDS

These four adorable note cards were designed by children at St. Jude Children's Research Hospital®. The cards are blank inside so you can write or print your own message and show your support for children in need.

The cards are printed by Hallmark, the leader in the greeting card industry and come with an envelope embossed with the Hallmark crown logo and the gold crown seal.

CARDS CAN BE PURCHASED INDIVIDUALLY WITH A MINIMUM OF 10 PER ORDER.

**SIZE:** 3 <sup>3</sup>⁄<sub>4</sub>" x 5 <sup>1</sup>⁄<sub>4</sub>"

**COST:** \$ 1.00 per card, fully deductible as a charitable contribution.