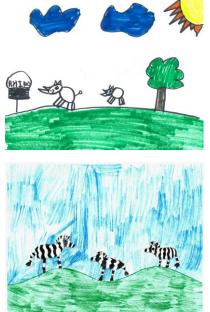

## JEWELERS FOR CHILDREN NOTE CARDS

These four adorable note cards were designed by children at St. Jude Children's Research Hospital®. The cards are blank inside so you can write or print your own message and show your support for children in need.

## JEWELERS FOR CHILDREN NOTE CARDS

PLEASE INDICATE WHICH STYLE CARD YOU ARE PURCHASING, ALONG WITH THE QUANTITY.

| NTITY: (PLEASE CHE  | CK ONE)                            |                                            |
|---------------------|------------------------------------|--------------------------------------------|
| 🗌 Hope              | 🗌 Rhino                            | Zebra                                      |
| Qty:                | Qty:                               | Qty:                                       |
| 6 (PLEASE SELECT TH | IOSE THAT APPLY                    | TO YOUR ORDER):                            |
| \$ 1 p              | er card                            | Total \$                                   |
|                     |                                    |                                            |
| Attn:               |                                    |                                            |
| City, State, Zip    |                                    |                                            |
| Fax:                |                                    | Email:                                     |
|                     |                                    |                                            |
| Credit Card         |                                    |                                            |
|                     | Credit (                           | Card #:                                    |
|                     |                                    |                                            |
|                     | Hope Qty:      G (PLEASE SELECT TH | City, S<br>Fax:<br>Credit Card<br>Credit C |