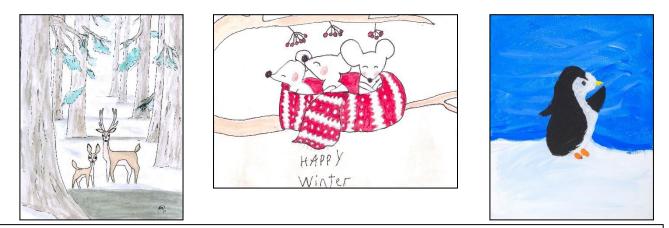

All card designs this year were created by children whose wishes were granted by Make-A-Wish® America. This year's card designs were drawn by children whose wishes have been granted by Make-A-Wish® America.